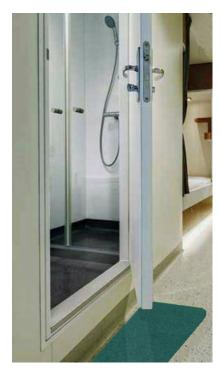

## Is the Most Dangerous Part of Your Rig in the Accomodation Area?

## Hi-Traction<sup>®</sup> Self-Adhesive Accommodation Covers

When the tile outside the shower is wet from spray or steam, slip-and-fall injuries can occur. Protect your crew with peel and stick vinyl floor covers. Hi-Traction barefoot grit means comfort plus effective, longlasting protection.