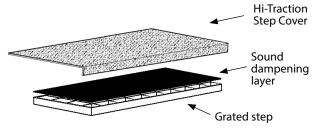

## New Sound Dampening Option for Safeguard<sup>®</sup> Hi-Traction<sup>®</sup> Step Covers

You've already decided to protect your crew from slips-and-falls with Safeguard Hi-Traction step covers. Now, protect their sleep as well by providing the sound dampening option for steps just outside the accommodations area.