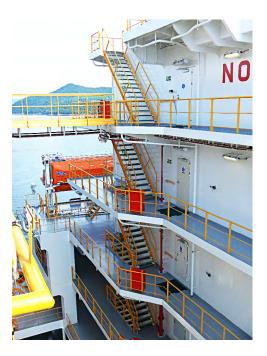

## Silence is Golden - Especially Outside Your Accommodations Area

## New Sound Dampening Option for Safeguard<sup>®</sup> Hi-Traction<sup>®</sup> Step Covers

You've already decided to protect your crew from slips-and-falls with Safeguard Hi-Traction step covers. Now, protect their sleep as well by providing the sound dampening option for steps just outside the accommodations area.