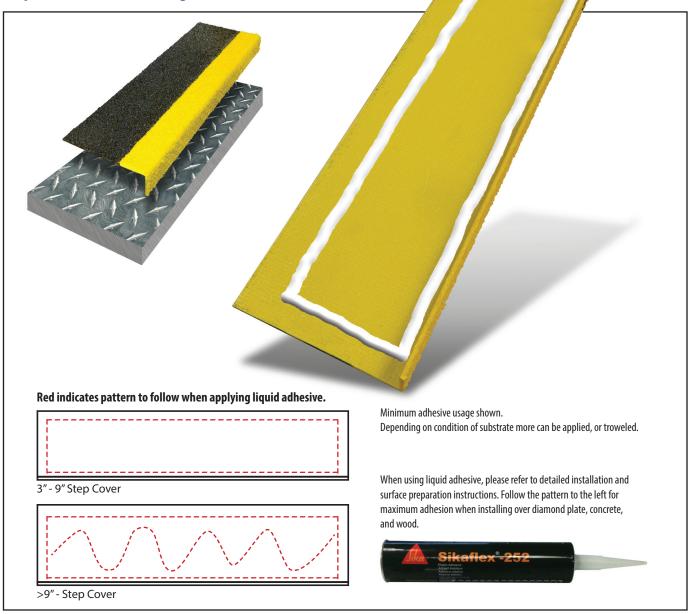

# Anti-Slip Hi-Traction® INSTALLATION DIAGRAMS For Safeguard Step Covers

### **Step Cover Installation using adhesive**

Contact Safeguard Technology for more information or a free sample today.

SAFEGUARD TECHNOLOGY INC. 330.995.5200 | 800.989.1695 Toll-Free in the U.S. and Canada Email: info@safeguard-technology.com www.safeguard-technology.com