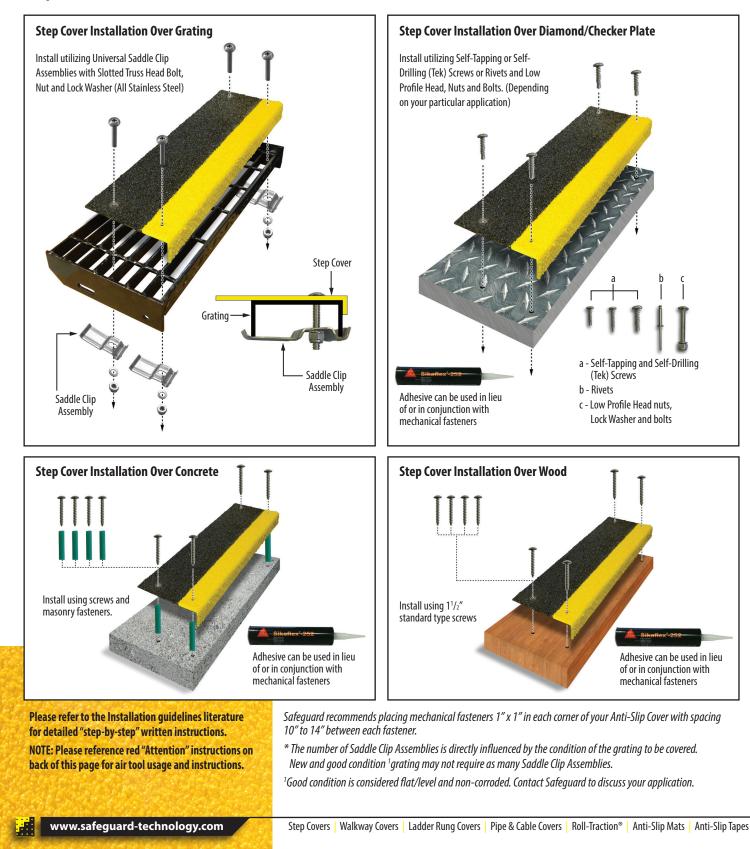

# Anti-Slip Hi-Traction® INSTALLATION DIAGRAMS For Safeguard Step Covers

### **Step Cover Installation with Mechanical Fasteners**

## (See back for adhesive instructions)