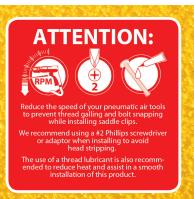

# Anti-Slip Hi-Traction® INSTALLATION DIAGRAMS For Safeguard Step Covers



### **Step Cover Installation with Mechanical Fasteners**

## (See back for adhesive instructions)



# Anti-Slip Hi-Traction® INSTALLATION DIAGRAMS For Safeguard Step Covers

### **Step Cover Installation using adhesive**





Contact Safeguard Technology for more information or a free sample today.



SAFEGUARD TECHNOLOGY INC. 330.995.5200 | 800.989.1695 Toll-Free in the U.S. and Canada Email: info@safeguard-technology.com www.safeguard-technology.com

© Copyright 2016 SAFEGUARD TECHNOLOGY INC. SAFEGUARD® Covers, Hi-Traction®, HiGlo-Traction®, and Roll-Traction® are registered trademarks of SAFEGUARD Technology Inc. REV2\_122115