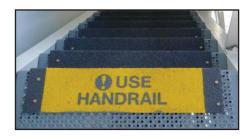

## **Descriptive Messaging, Corporate Logos & Safety** Symbols imbedded into Safeguard® Hi-Traction® **Covers**

Make a statement, point the way to an emergency escape route or display your company's logo while eliminating the risks of slips and falls.

#### **Descriptive Messaging and Logos**

Safeguard was the first to incorporate PPE Safety Messaging on our complete line of Hi-Traction® Covers. Reinforce safety with universally recognized symbols, thus eliminating language barriers. Safeguard also applies corporate logos to enhance branding and reaffirm safety compliance programs.

Applications. Our Descriptive Marking Covers are used in commercial buildings, transportation steps, ramps, lifts, and railway platforms in addition to offshore oil platforms and industrial applications. The descriptive marking is imbedded and sealed into our Hi-Traction® and HiGlo-Traction® Covers and is designed to wear for the life of the product.