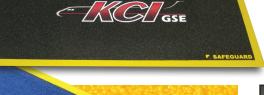

#### **Descriptive Messaging and Logos**

Safeguard was the first to incorporate PPE Safety Messaging on our complete line of Hi-Traction® Covers. Reinforce safety with universally recognized symbols, thus eliminating language barriers. Safeguard also applies corporate logos to enhance branding and reaffirm safety compliance programs.

Applications. Our Descriptive Marking Covers are used in commercial buildings, transportation steps, ramps, lifts, and railway platforms in addition to offshore oil platforms and industrial applications. The descriptive marking is imbedded and sealed into our Hi-Traction® and HiGlo-Traction® Covers and is designed to wear for the life of the product.