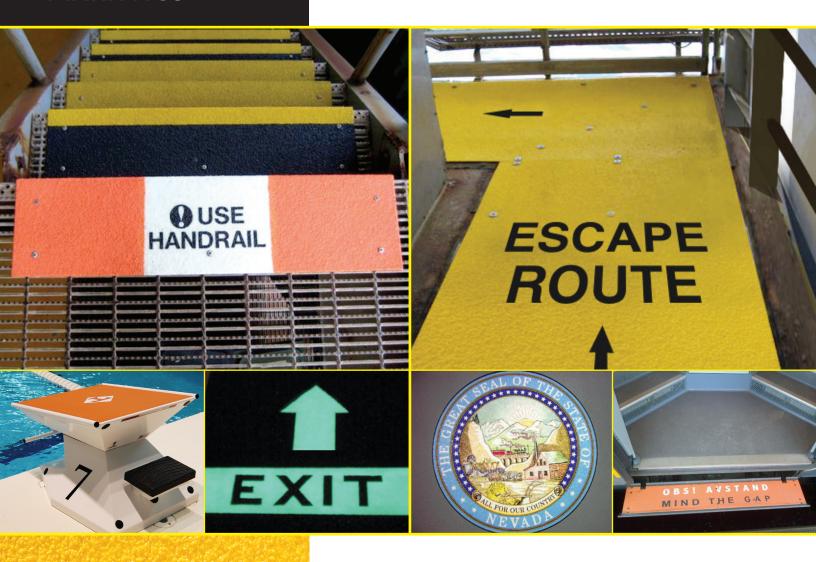

## **Descriptive Messaging, Corporate Logos & Safety** Symbols imbedded into Safeguard® Hi-Traction® **Covers**

Make a statement, point the way to an emergency escape route or display your company's logo while eliminating the risks of slips and falls.

#### **Descriptive Messaging and Logos**

Safeguard was the first to incorporate PPE Safety Messaging on our complete line of Hi-Traction® Covers. Reinforce safety with universally recognized symbols, thus eliminating language barriers. Safeguard also applies corporate logos to enhance branding and reaffirm safety compliance programs.

Applications. Our Descriptive Marking Covers are used in commercial buildings, transportation steps, ramps, lifts, and railway platforms in addition to offshore oil platforms and industrial applications. The descriptive marking is imbedded and sealed into our Hi-Traction® and HiGlo-Traction® Covers and is designed to wear for the life of the product.