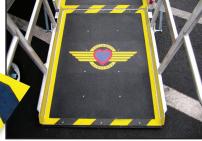

### **SAFEGUARD Descriptive Markings**

Your message imbedded in an Anti-Slip Cover!

#### **Descriptive Messaging and Logos**

Safeguard was the first to incorporate PPE Safety Messaging on our complete line of Hi-Traction® Covers. Reinforce safety with universally recognized symbols, thus eliminating language barriers. Safeguard also applies corporate logos to enhance branding and reaffirm safety compliance programs.

Applications. Our Descriptive Marking Covers are used in commercial buildings, transportation steps, ramps, lifts, and railway platforms in addition to offshore oil platforms and industrial applications. The descriptive marking is imbedded and sealed into our Hi-Traction® and HiGlo-Traction® Covers and is designed to wear for the life of the product.