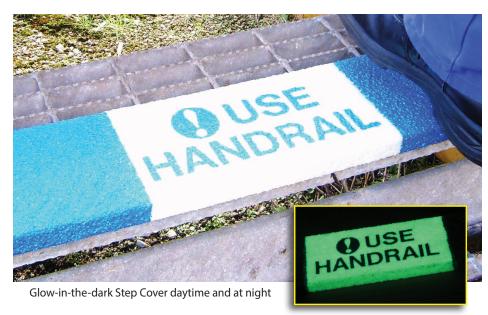

#### **Safety in the Dark**

By incorporating the photoluminescent option into our Descriptive Marking Covers, you can achieve an extra measure of safety after dark or during power outages.