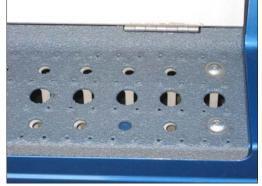

#### **Grit Sizes and Color**

Choose from six grades of grit and any standard or premium color including Glow-in-the-Dark. Consider two-tone configuration for added visual safety, or even have safety messages, symbols, or logos embedded in the anti-slip surface.