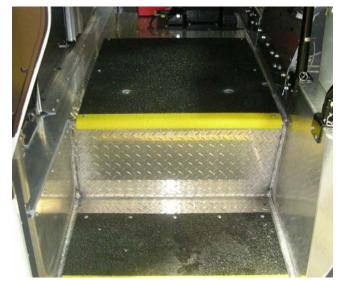

#### **Prefabricated Covers**

Custom fitted to your truck's steps, walkways, or other problem areas, the covers are manufactured using the base material best suited to the vehicle. Choose installation with fasteners or adhesive.

#### **Direct Gritting**

The SAFEGUARD<sup>®</sup> Hi-Traction<sup>®</sup> surface is applied directly to your OEM or aftermarket parts in the controlled environment of our plant in Ohio. Simply send us the parts or we can have them fabricated to your specification.