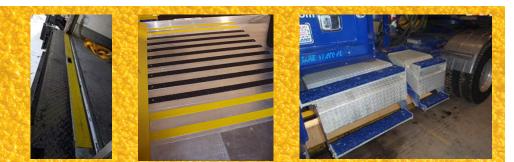

#### Learn More at: http://www.safeguard-technology.com/markets/transportation/work-trucks/

Left to right: Lift gate application, heel-toe pattern inside delivery vehicle, custom color covers

Contact Safeguard Technology for more information or a free sample today.