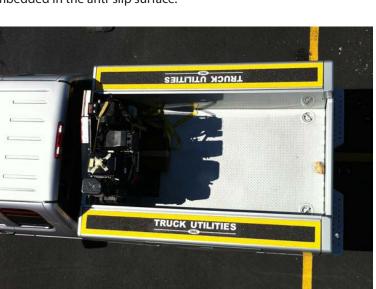

#### **Grit Sizes and Color**

Choose from six grades of grit and any standard or premium color including Glow-in-the-Dark. Consider two-tone configuration for added visual safety, or even have safety messages, symbols, or logos embedded in the anti-slip surface.

Superior Anti-Slip Right Where You Need It Plus two-tone safety colors and bright, sharp logos for branding

**Embedded Safety Messages** Increase safety with reminders that won't flake or fade

Made-to-Order Anti-Slip Covers with no fabrication charges - just install and go!