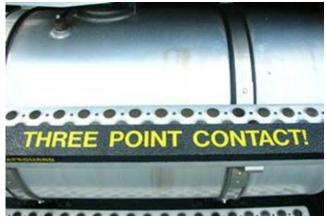

#### **Grit Sizes and Color**

Choose from six grades of grit and any standard or premium color including Glow-in-the-Dark. Consider two-tone configuration for added visual safety, or even have safety messages, symbols, or logos embedded in the anti-slip surface.

Superior Anti-Slip Right Where You Need It Plus two-tone safety colors and bright, sharp logos for branding

**Embedded Safety Messages** Increase safety with reminders that won't flake or fade

Made-to-Order Anti-Slip Covers with no fabrication charges - just install and go!