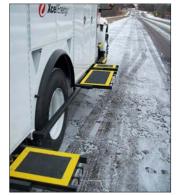

#### **Prefabricated Covers**

Custom fitted to your truck's steps, walkways, or other problem areas, the covers are manufactured using the base material best suited to the vehicle. Choose installation with fasteners or adhesive.

#### **Direct Gritting**

The SAFEGUARD<sup>®</sup> Hi-Traction<sup>®</sup> surface is applied directly to your OEM or aftermarket parts in the controlled environment of our plant in Ohio. Simply send us the parts or we can have them fabricated to your specification.